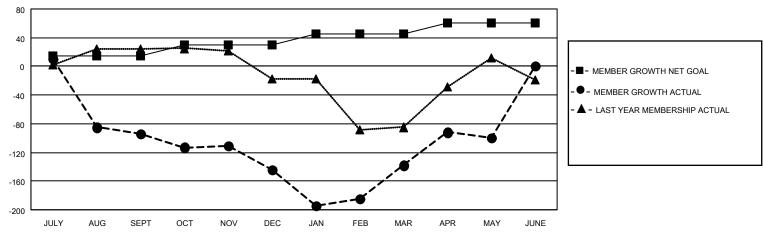

### GOALS AND ACTUAL MEMBERS CUMULATIVE

| DROPPED CLUBS: 11 |     | 44 CLUBS OF 69 ADDED 1 OR<br>MORE NEW MEMBERS | GENDER DISTRIBUTION       |              |  |
|-------------------|-----|-----------------------------------------------|---------------------------|--------------|--|
|                   |     | WORLE NEW WEIWBERG                            | MALE                      | 486 (35.60%) |  |
|                   |     |                                               | FEMALE                    | 878 (64.32%) |  |
| DROPPED MEMBERS   |     |                                               | NON BINARY                | 0 (0.00%)    |  |
|                   |     |                                               | PREFER NOT TO ANSWER      | 1 (0.07%)    |  |
| DECEASED          | 13  |                                               |                           |              |  |
| CLUB CANCELLED    | 175 | CLICK HERE FOR CUMULATIVE                     | TOTAL FAMILY UNIT MEMBERS | 383          |  |
| OTHER             | 286 | MEMBERSHIP DATA                               |                           |              |  |
| TOTAL             | 474 |                                               | FAMILY MEMBERS PAYING HAI | F DUES 242   |  |
|                   |     |                                               |                           |              |  |

| RESULTS FOR 2021-2022                    |                    |   |                       |                                                      |  |  |
|------------------------------------------|--------------------|---|-----------------------|------------------------------------------------------|--|--|
| QUARTER                                  | MEMBER GRO<br>GOAI |   | MEMBER GROV<br>ACTUAL | VTH DROPPED<br>MEMBERS ACTUA<br>(including transfers |  |  |
| JULY/AUG/SE<br>OCT/NOV/DE<br>JAN/FEB/MAF | C 15               | 5 | 32<br>113<br>138      | 124<br>149<br>120                                    |  |  |
| APR/MAY/JUI                              | NE 15              | Ō | 123                   | 83                                                   |  |  |