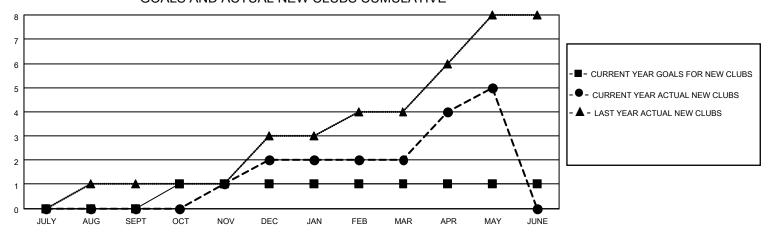

### GOALS AND ACTUAL NEW CLUBS CUMULATIVE

| Clubs                      |               |           |               |  |  |  |
|----------------------------|---------------|-----------|---------------|--|--|--|
| RESULTS FOR 2021-2022      |               |           |               |  |  |  |
| QUARTER                    | NEW CLUB GOAL | NEW CLUBS | DROPPED CLUBS |  |  |  |
| JULY/AUG/SEPT              | 0             | 0         | 5             |  |  |  |
| OCT/NOV/DEC<br>JAN/FEB/MAR | 0             | 2<br>0    | 2<br>3        |  |  |  |
| APR/MAY/JUNE               | 0             | 3         | 1             |  |  |  |